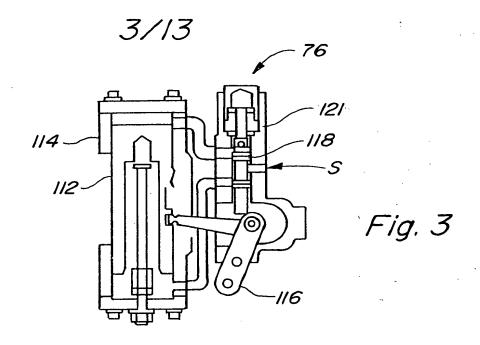

TITLE: SPEED CONTROL FOR UTILITY
VEHICLE OPERABLE FROM
REARWARD-FACING SEAT
INVENTOR: David Sprinkle, t. al.
DOCKET #: 15183 - mch, mah, ak



TITLE: SPEED CONTROL FOR UTILITY
VEHICLE OPERABLE FROM
REARWARD-FACING SEAT
INVENTOR: David Sprinkle, et. al.
DOCKET #: 15183 - mch, mah, ak



TITLE: SPEED CONTROL FOR UTILITY
VEHICLE OPERABLE FROM
REARWARD-FACING SEAT
INVENTOR: David Sprinkle, et. al.
DOCKET #: 15183 - mch, mah, ak





TITLE: SPEED CONTROL FOR UTILITY VEHICLE OPERABLE FROM REARWARD-FACING SEAT INVENTOR: David Sprinkl, et. al. DOCKET: 15183 - mch, mah, ak



TITLE: SPEED CONTROL FOR UTILITY
VEHICLE OPERABLE FROM
REARWARD-FACING SEAT
INVENTOR: David Sprinkl, et. al.
DOCKET #: 15183 - mch, mah, ak



TITLE: SPEED CONTROL FOR UTILITY
VEHICLE OPERABLE FROM
REARWARD-FACING SEAT
INVENTOR: David Sprinkl, et. al.
DOCKET: 15183 - mch, mah, ak



TITLE: SPEED CONTROL FOR UTILITY VEHICLE OPERABLE FROM REARWARD-FACING SEAT INVENTOR: David Sprinkle, et. al. DOCKET : 15183 - mch, mah, ak

7/13



¥

TITLE: SPEED CONTROL FOR UTILITY
VEHICLE OPERABLE FROM
REARWARD-FACING SEAT
INVENTOR: David Sprinkle, t. al.
DOCKET: 15183 - mch, mah, ak

#### 8/13



4. . 0

TITLE: SPEED CONTROL FOR UTILITY
VEHICLE OPERABLE FROM
REAR